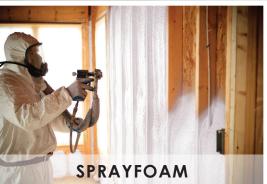

- Specializing in SPRAY FOAM, BLOWN-IN CELLULOSE, and BATT INSULATION for Residential and Commercial Buildings.
- CRAWL SPACES are one of our many specialties.
- Spray foam is a POWERFUL INSULATOR with INCREDIBLE ENERGY SAVINGS.
- Spray foam can provide an AIR-TIGHT SEAL and act as a MOISTURE BARRIER.
- We provide blower door testing. A BLOWER DOOR TEST helps identify where LEAKS are in a home and how leaky the house is.

## SPRAY FOAM

Our complete line of insulation products provide homeowners and builders alike, superior performance in building insulation and incredible energy savings.

Call today for your FREE ASSESSMENT