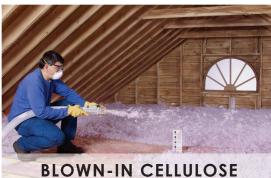

- Specializing in SPRAY FOAM, BLOWN-IN CELLULOSE, and BATT INSULATION for Residential and Commercial Buildings.
- CRAWL SPACES are one of our many specialties.
- Spray foam is a POWERFUL INSULATOR with INCREDIBLE ENERGY SAVINGS.
- Spray foam can provide an AIR-TIGHT SEAL and act as a MOISTURE BARRIER.
- We provide blower door testing. A BLOWER DOOR TEST helps identify where LEAKS are in a home and how leaky the house is.